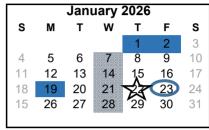

Jan. 1. 2- Winter Break

Jan. 19 - MLK Jr. Day - No School

Jan. 22 - 90th Day of School

Jan. 23 - Teacher Workday

|    | April 2026 |    |                                         |    |    |    |  |  |  |  |
|----|------------|----|-----------------------------------------|----|----|----|--|--|--|--|
| S  | M          | Т  | W                                       | Т  | F  | S  |  |  |  |  |
|    |            |    | 1                                       | 2  | 3  | 4  |  |  |  |  |
| 5  | 6          | 7  | 8                                       | 9  | 10 | 11 |  |  |  |  |
| 12 | 13         | 14 | 15                                      | 16 | 17 | 18 |  |  |  |  |
| 19 | 20         | 21 | 22                                      | 23 | 24 | 25 |  |  |  |  |
| 26 | 27         | 28 | 29                                      | 30 |    |    |  |  |  |  |
|    |            |    | *************************************** |    |    |    |  |  |  |  |