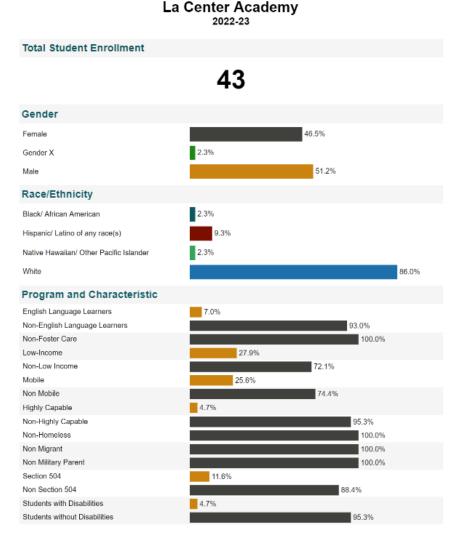

**OSPI** Website:

How many students were enrolled at the beginning of the school year?

\*from OSPI Report Card 2022-23

2022-2023 La Center Academy Staff: Ruth Schrock and Bob Hill

Respectfully Submitted, Ruth M Schrock