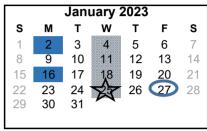

Jan. 16- MLK Jr. Day-No School

Jan. 25- 90th Day of School Jan. 27- Teacher Workday

| April 2023 |    |    |    |    |    |    |  |  |  |
|------------|----|----|----|----|----|----|--|--|--|
| S          | M  | Т  | W  | Т  | F  | s  |  |  |  |
|            |    |    |    |    |    | 1  |  |  |  |
| 2          | 3  | 4  | 5  | 6  | 7  | 8  |  |  |  |
| 9          | 10 | 11 | 12 | 13 | 14 | 15 |  |  |  |
| 16         | 17 | 18 | 19 | 20 | 21 | 22 |  |  |  |
| 23         | 24 | 25 | 26 | 27 | 28 | 29 |  |  |  |
| 30         |    |    |    |    |    |    |  |  |  |